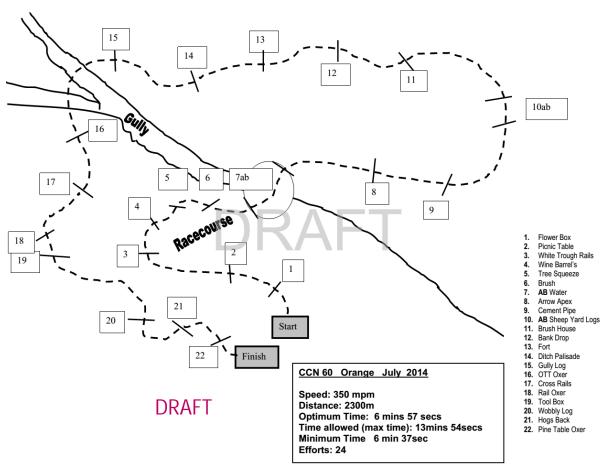

### **Distances and speeds - Cross-Country**

| Level  | Distance |      | Efforts |     | Speed | Time  |        |
|--------|----------|------|---------|-----|-------|-------|--------|
|        | Min      | Max  | Min     | Max |       | Min   | Max    |
| 2*     | 4400     | 5500 | 30      | 35  | 550   | 8'00" | 10'00" |
| 1*     | 3640     | 4680 | 25      | 30  | 520   | 7′00″ | 9'00"  |
| CCN105 | 3000     | 4000 | 20      | 27  | 500   | 6'00" | 8'00"  |
| CCN95  | 2700     | 3375 | 15      | 26  | 450   | 6'00" | 7′30″  |
| CCN80  | 2400     | 2800 | 15      | 26  | 400   | 6'00" | 7'00"  |
| CCN60  | 2100     | 2280 | 15      | 26  | 350   | 6'00  | 6'30"  |