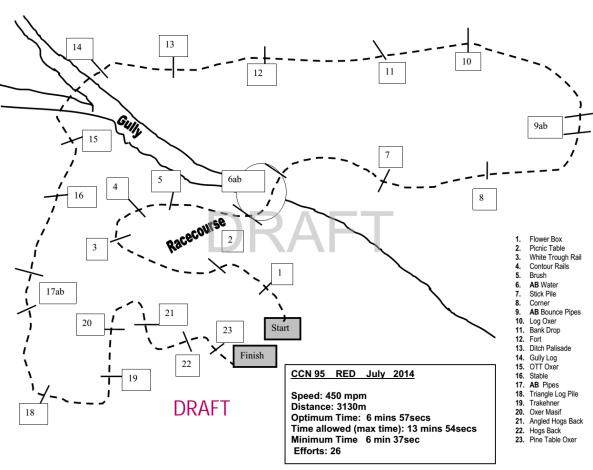

### **Distances and speeds - Cross-Country**

| Level  | Distance |      | Efforts |     | Speed | Time  |        |
|--------|----------|------|---------|-----|-------|-------|--------|
|        | Min      | Max  | Min     | Max |       | Min   | Max    |
| 2*     | 4400     | 5500 | 30      | 35  | 550   | 8'00" | 10'00" |
| 1*     | 3640     | 4680 | 25      | 30  | 520   | 7′00″ | 9'00"  |
| CCN105 | 3000     | 4000 | 20      | 27  | 500   | 6'00" | 8'00"  |
| CCN95  | 2700     | 3375 | 15      | 26  | 450   | 6'00" | 7′30″  |
| CCN80  | 2400     | 2800 | 15      | 26  | 400   | 6'00" | 7'00"  |
| CCN60  | 2100     | 2280 | 15      | 26  | 350   | 6'00  | 6'30"  |