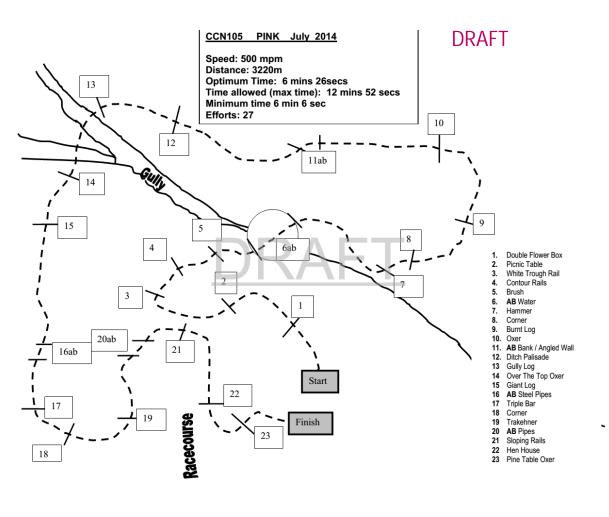

### **Distances and speeds - Cross-Country**

| Level  | Distance |      | Efforts |     | Speed | Time  |        |
|--------|----------|------|---------|-----|-------|-------|--------|
|        | Min      | Max  | Min     | Max |       | Min   | Max    |
| 2*     | 4400     | 5500 | 30      | 35  | 550   | 8'00" | 10'00" |
| 1*     | 3640     | 4680 | 25      | 30  | 520   | 7′00″ | 9'00"  |
| CCN105 | 3000     | 4000 | 20      | 27  | 500   | 6'00" | 8'00"  |
| CCN95  | 2700     | 3375 | 15      | 26  | 450   | 6'00" | 7′30″  |
| CCN80  | 2400     | 2800 | 15      | 26  | 400   | 6'00" | 7'00"  |
| CCN60  | 2100     | 2280 | 15      | 26  | 350   | 6'00  | 6'30"  |