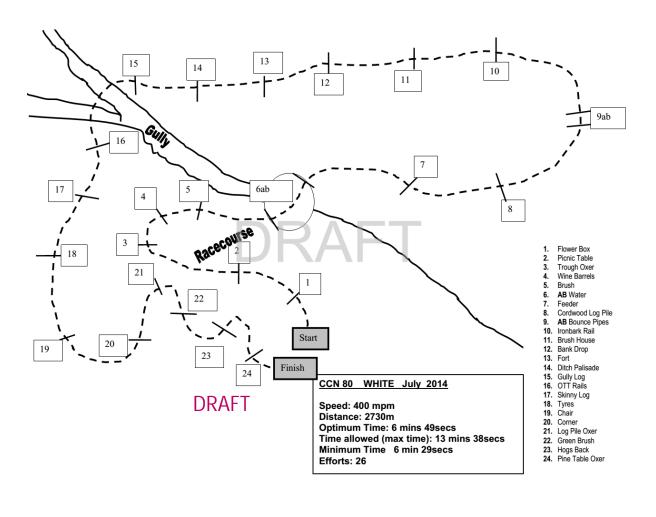

### **Distances and speeds - Cross-Country**

| Level  | Distance |      | Efforts |     | Speed | Time  |        |
|--------|----------|------|---------|-----|-------|-------|--------|
|        | Min      | Max  | Min     | Max |       | Min   | Max    |
| 2*     | 4400     | 5500 | 30      | 35  | 550   | 8'00" | 10'00" |
| 1*     | 3640     | 4680 | 25      | 30  | 520   | 7′00″ | 9'00"  |
| CCN105 | 3000     | 4000 | 20      | 27  | 500   | 6'00" | 8'00"  |
| CCN95  | 2700     | 3375 | 15      | 26  | 450   | 6'00" | 7′30″  |
| CCN80  | 2400     | 2800 | 15      | 26  | 400   | 6'00" | 7'00"  |
| CCN60  | 2100     | 2280 | 15      | 26  | 350   | 6'00  | 6'30"  |