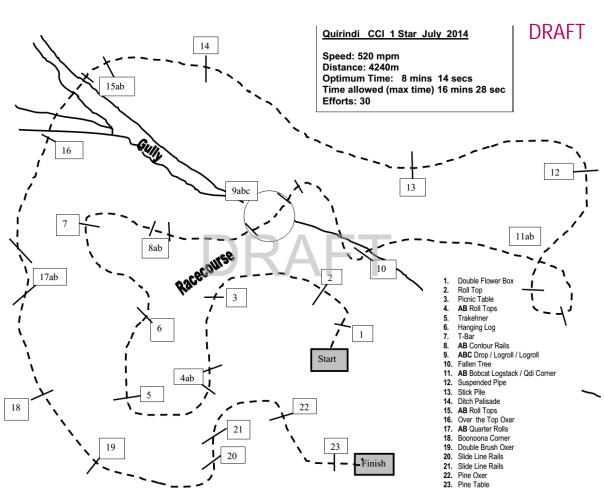

### **Distances and speeds - Cross-Country**

| Level  | Distance |      | Efforts |     | Speed | Time  |        |
|--------|----------|------|---------|-----|-------|-------|--------|
|        | Min      | Max  | Min     | Max |       | Min   | Max    |
| 2*     | 4400     | 5500 | 30      | 35  | 550   | 8'00" | 10'00" |
| 1*     | 3640     | 4680 | 25      | 30  | 520   | 7′00″ | 9'00"  |
| CCN105 | 3000     | 4000 | 20      | 27  | 500   | 6'00" | 8'00"  |
| CCN95  | 2700     | 3375 | 15      | 26  | 450   | 6'00" | 7′30″  |
| CCN80  | 2400     | 2800 | 15      | 26  | 400   | 6'00" | 7'00"  |
| CCN60  | 2100     | 2280 | 15      | 26  | 350   | 6'00  | 6'30"  |