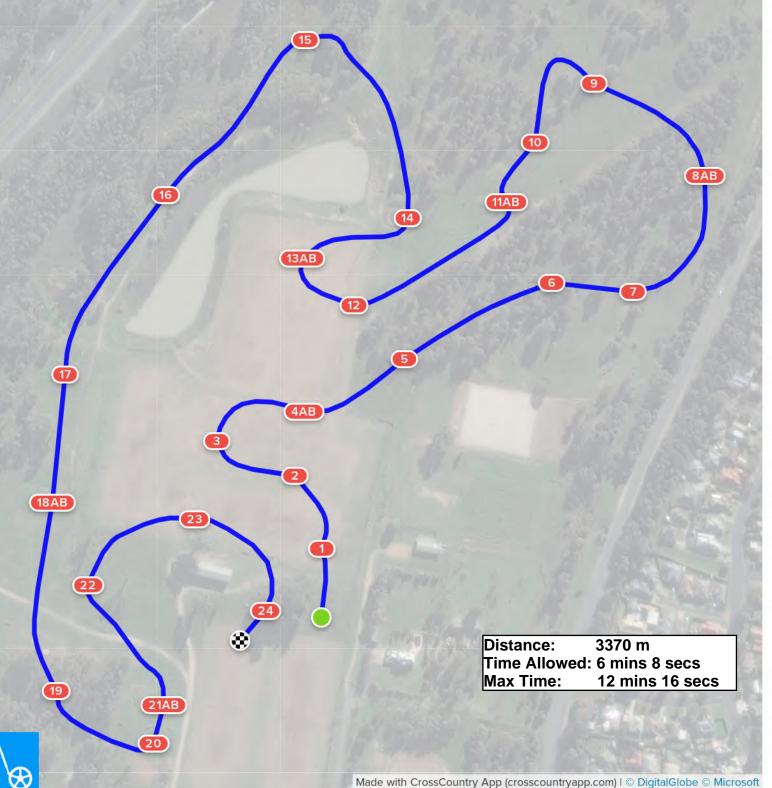

## Albury International Horse Trials Blacklocks Isuzu CCI 3\*-S Official Map

Please check Official Distance and times at venue.

Efforts: 30

Speed: 550 m/min

- 1 Albury City Council Garden
- 2 Dougs Dydes Produce Feeder
- 3 Thurgoona Bar
- **4AB** Polocrosse Brushes
- 5 Frank's Forest Oxer
- 6 Kinross Woolshed
- 7 Blue Gum Oxer
- 8AB Thurgoona Country Club Corner
- 9 Tigworth Ditch
- 10 Picnic Table
- 11AB Mitta Mitta Mounds
- 12 Jason's Jump
- 13AB Angela's Apex
- 14 The Leap
- 15 Tim's Takehner
- 16 Dam Oxer
- 17 Hume Wave
- 18AB Bradley's Bank
- 19 Spread
- 20 Isuzu D-Max Mound
- 21AB Blacklocks Isuzu Lake
- 22 Yalandra Yards
- 23 AWEC Table
- 24 AWIHT Owlhole