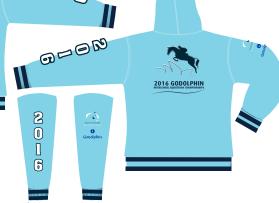

|

#### Women's Fleece Sizing

| SIZE                  | 8            | 10   | 12   | 14   | 16   | 18   |
|-----------------------|--------------|------|------|------|------|------|
| Half Chest            | 47.5         | 50.0 | 52.5 | 55.0 | 57.5 | 60.0 |
| Body Length           | 60.0         | 62.0 | 64.0 | 66.0 | 68.0 | 70.0 |
| Size measurements are | for guidance | only |      |      |      |      |

# Children's Fleece Sizing

| SIZE                  | OK        | or       | TUK  | I∠K  | 14K  |
|-----------------------|-----------|----------|------|------|------|
| Half Chest            | 42.0      | 45.0     | 48.0 | 51.0 | 54.0 |
| Body Length           | 58.0      | 62.0     | 66.0 |      |      |
| Size measurements are | for quida | nce only |      |      |      |







Left sleeve Right sleeve

## **Softshell Jacket**

# Men's Softshell Jacket Sizing

| SIZE                      | S           | M       | L          | XL        | 2XL  | 3XL  | 4XL  | 5XL  |
|---------------------------|-------------|---------|------------|-----------|------|------|------|------|
| Half Chest                | 56.0        | 58.5    | 61.0       | 63.5      | 66.0 | 68.5 | 71.5 | 74.5 |
| Body Length               | 72.0        | 74.0    | 76.0       | 78.0      | 80.0 | 82.0 | 83.0 | 84.0 |
| Weight & size measurement | e are for o | annehiu | only - Siz | oc are in | cm   |      |      |      |

#### Women's Softshell Jacket Sizing

| SIZE        | 6    | 8    | 10   | 12   | 14    | 16   |
|-------------|------|------|------|------|-------|------|
| Half Chest  | 46.0 |