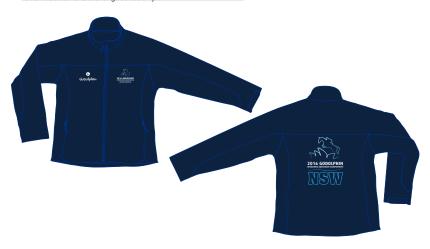

|      |

#### Women's Fleece Sizing

| SIZE                  | 8            | 10   | 12   | 14   | 16   | 18   |
|-----------------------|--------------|------|------|------|------|------|
| Half Chest            | 47.5         | 50.0 | 52.5 | 55.0 | 57.5 | 60.0 |
| Body Length           | 60.0         | 62.0 | 64.0 | 66.0 | 68.0 | 70.0 |
| Size measurements are | for guidance | only |      |      |      |      |

# Children's Fleece Sizing

| SIZE                  | OK        | or       | TUK  | I∠K  | 14K  |
|-----------------------|-----------|----------|------|------|------|
| Half Chest            | 42.0      | 45.0     | 48.0 | 51.0 | 54.0 |
| Body Length           | 58.0      | 62.0     | 66.0 |      |      |
| Size measurements are | for quida | nce only |      |      |      |







Left sleeve Right sleeve

## **Softshell Jacket**

# Men's Softshell Jacket Sizing

| SIZE                      | S           | M       | L          | XL        | 2XL  | 3XL  | 4XL  | 5XL  |
|---------------------------|-------------|---------|------------|-----------|------|------|------|------|
| Half Chest                | 56.0        | 58.5    | 61.0       | 63.5      | 66.0 | 68.5 | 71.5 | 74.5 |
| Body Length               | 72.0        | 74.0    | 76.0       | 78.0      | 80.0 | 82.0 | 83.0 | 84.0 |
| Weight & size measurement | e are for o | annehiu | only - Siz | oc are in | cm   |      |      |      |

#### Women's Softshell Jacket Sizing

| SIZE        | 6    | 8    | 10   | 12   | 14    | 16   |
|-------------|------|------|------|------|-------|------|
| Half Chest  | 46