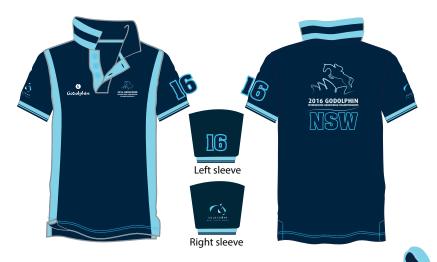

# 2016 Godolphin Interschool Equestrian Championships Merchandise Order Form





## **100% Cotton Pique Polo Shirt**

#### Men's Polo Shirt Sizing

| SIZE                                                                     | S         | M        |            | XL        | 2XL  | 3XL  | 4XL  | 5XL  |  |
|--------------------------------------------------------------------------|-----------|----------|------------|-----------|------|------|------|------|--|
| Half Chest                                                               | 53.5      | 56.0     | 58.5       | 61.0      | 63.5 | 66.0 | 68.5 | 71.0 |  |
| Body Length (front/back) 70/72 72/74 74/76 76/78 78/80 80/82 82/84 84/86 |           |          |            |           |      |      |      |      |  |
| Weight & size measurements                                               | are for g | guidance | only -